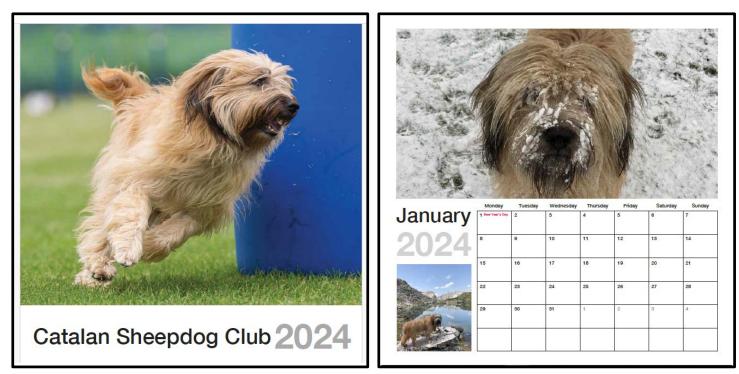

## Catalan Sheepdog Club of GB Official 2024 Calendar

Our club calendars for 2024, will measure 30cm x 30cm and are wiro bound with a hanger along the top edge. They are priced at £10 each, plus postage. All profits to go to Catalan Sheepdog Club Welfare and Rescue. \**Photos below show examples of the calendar layout*.